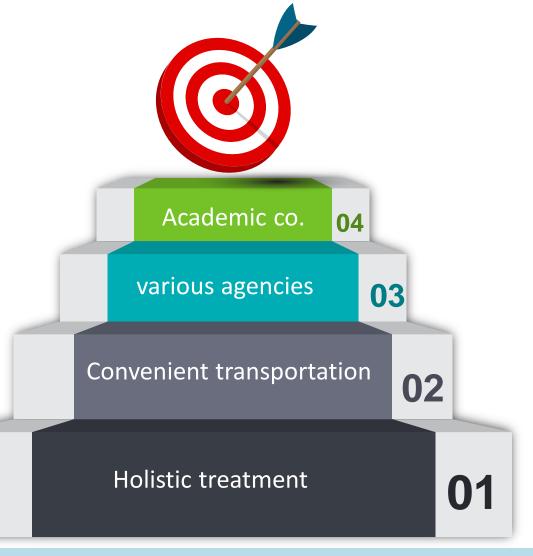

1

Provides holistic treatment for substance abuse for a wide variety of patients , types of substances and severity of dependence

Capacity for acute-care is 100 beds and for rehabilitation is 130 beds. There are 1,500 patients on average per year.

Leading organization on development of reliable substance abuse treatment technologies

in the national and ASEAN level in 2022

2

From Bangkok, it takes 6 hours by bus, 4-6 hours by train and one hour by plane to get to the hospital.

a4 airline service in Khonkaen province -- 6 routes with 40 flights per day

Leading organization on development of reliable substance abuse treatment technologies

3

Supported by various agencies including government organization and NGOs

Policy: Regional ONCB / Probation office Service: Psychiatric Hospital / University Hospital

Leading organization on development of reliable substance abuse treatment technologies

Collaborate with Academic center for Training and Research

KhonKaen University ISAN Substance
Abuse Network
Faculty of Medicine: CU KKU PSU CMU
Faculty of Nurse: KKU MSU

Leading organization on development of reliable substance abuse treatment technologies