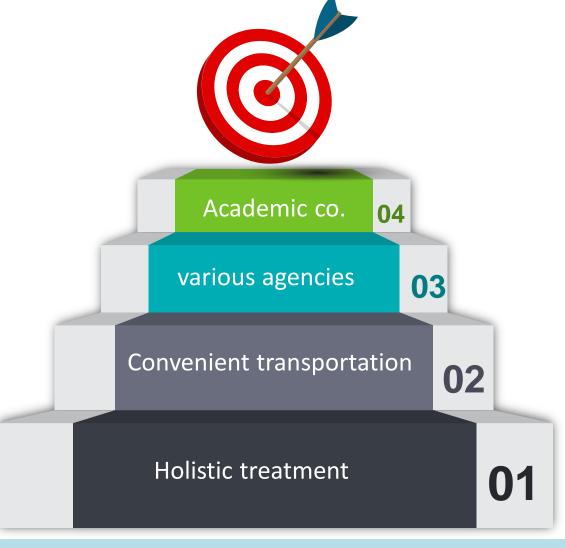

1

Provides holistic treatment for substance abuse for a wide variety of patients , types of substances and severity of dependence

Capacity for acute-care is 100 beds and for rehabilitation is 130 beds. There are 1,500 patients on average per year.

Leading organization on development of reliable substance abuse treatment technologies

in the national and ASEAN level in 2022

2

From Bangkok, it takes 6 hours by bus, 4-6 hours by train and one hour by plane to get to the hospital.

a4 airline service in Khonkaen province -- 6 routes with 40 flights per day

Leading organization on development of reliable substance abuse treatment technologies

3

Supported by various agencies including government organization and NGOs

Policy: Regional ONCB / Probation office Service: Psychiatric Hospital / University Hospital

Leading organization on development of reliable substance abuse treatment technologies

Collaborate with Academic center for Training and Research

KhonKaen University ISAN Substance
Abuse Network
Faculty of Medicine: CU KKU PSU CMU
Faculty of Nurse: KKU MSU

Leading organization on development of reliable substance abuse treatment technologies