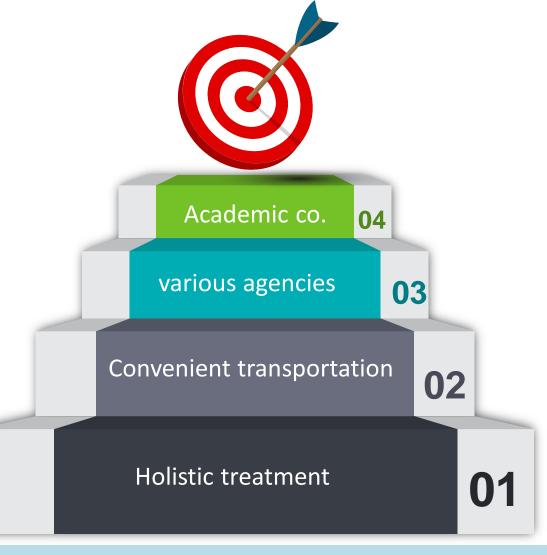

1

Provides holistic treatment for substance abuse for a wide variety of patients , types of substances and severity of dependence

Capacity for acute-care is 100 beds and for rehabilitation is 130 beds. There are 1,500 patients on average per year.

Leading organization on development of reliable substance abuse treatment technologies

in the national and ASEAN level in 2022

2

From Bangkok, it takes 6 hours by bus, 4-6 hours by train and one hour by plane to get to the hospital.

a4 airline service in Khonkaen province -- 6 routes with 40 flights per day

Leading organization on development of reliable substance abuse treatment technologies

3

Supported by various agencies including government organization and NGOs

Policy: Regional ONCB / Probation office Service: Psychiatric Hospital / University Hospital

Leading organization on development of reliable substance abuse treatment technologies

Collaborate with Academic center for Training and Research

KhonKaen University ISAN Substance
Abuse Network
Faculty of Medicine: CU KKU PSU CMU
Faculty of Nurse: KKU MSU

Leading organization on development of reliable substance abuse treatment technologies