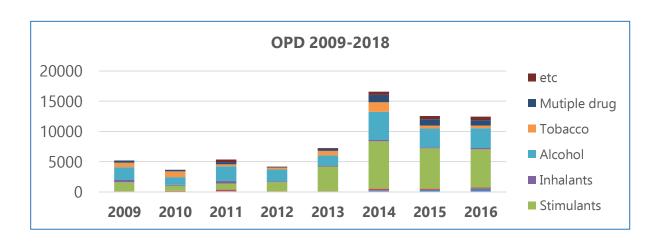

Songkhla 240 beds



Pattani 120 beds



#### Why becoming an internship place





Founded on: January 8, 1993

Area: 38 acres

Capacity: 240 beds

Staffs : 153 persons

1.

Becoming an internship site: it is one of our designated responsibilities.

Becoming an internship site: it encourages our staff's self-improvement.

2

*3.* 

Becoming an internship site: it builds the academic collaborative network.

Leading organization on development of reliable substance abuse treatment technologies in the national and ASEAN level in 2022







1

Provides holistic treatment for substance abuse for a wide variety of patients , types of substances and severity of dependence

Capacity for acute-care is 100 beds and for rehabilitation is 130 beds. There are 1,500 patients on average per year.



Leading organization on development of reliable substance abuse treatment technologies

in the national and ASEAN level in 2022







2

From Bangkok, it takes 6 hours by bus, 4-6 hours by train and one hour by plane to get to the hospital.

a4 airline service in Khonkaen province -- 6 routes with 40 flights per day







Leading organization on development of reliable substance abuse treatment technologies







3

Supported by various agencies including government organization and NGOs

Policy: Regional ONCB / Probation office Service: Psychiatric Hospital / University Hospital

















Leading organization on development of reliable substance abuse treatment technologies









Collaborate with Academic center for Training and Research

KhonKaen University ISAN Substance