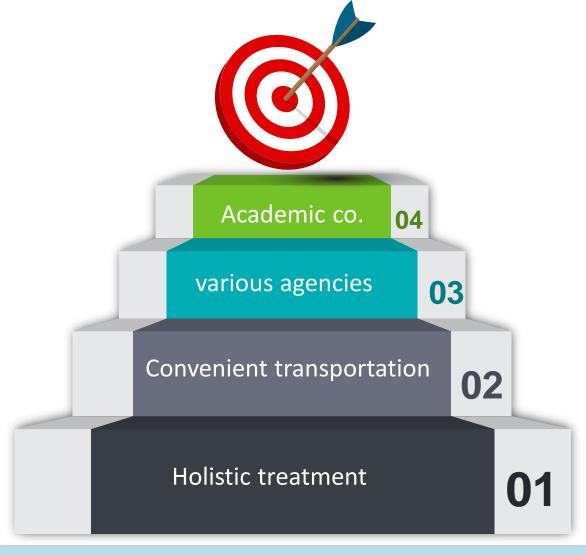

1

Provides holistic treatment for substance abuse for a wide variety of patients , types of substances and severity of dependence

Capacity for acute-care is 100 beds and for rehabilitation is 130 beds. There are 1,500 patients on average per year.

Leading organization on development of reliable substance abuse treatment technologies

in the national and ASEAN level in 2022

2

From Bangkok, it takes 6 hours by bus, 4-6 hours by train and one hour by plane to get to the hospital.

a4 airline service in Khonkaen province -- 6 routes with 40 flights per day

Leading organization on development of reliable substance abuse treatment technologies

3

Supported by various agencies including government organization and NGOs

Policy: Regional ONCB / Probation office Service: Psychiatric Hospital / University Hospital

Leading organization on development of reliable substance abuse treatment technologies

Collaborate with Academic center for Training and Research

KhonKaen University ISAN Substance
Abuse Network
Faculty of Medicine: CU KKU PSU CMU
Faculty of Nurse: KKU MSU

Leading organization on development of reliable substance abuse treatment technologies